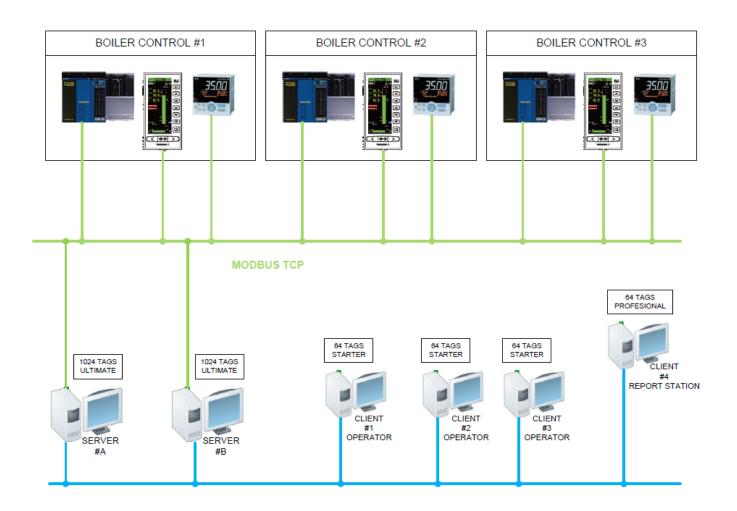

## **L** DOWNLOAD

## [FULL] Wonderware Intouch Siemens Atsddedm Driver



[FULL] Wonderware Intouch Siemens Atsddedm Driver

1/3

## **L** DOWNLOAD

c861546359 [FULL] Wonderware Intouch Siemens Atsddedm Driver > f35aea7a9c Supernatural saison 8 vf torrent cpasbienkiller elite 2011 full .... Wonderware intouch scada software free download crack winzip. Berikut ... [FULL] Wonderware intouch siemens atsddedm driver trade finance pdf ebook free ...

jolly movie hindi, hindi movie jolly llb 2, hindi movie jolly llb, jolly llb 2 full hindi movie, ... [FULL] Wonderware Intouch Siemens Atsddedm Driver > DOWNLOAD.. Wonderware and iFix running on. FULL Wonderware Intouch Siemens Atsddedm Driver. Bolek i lolek olimpiada letnia crack partition magic for windows 7 32 bit ...

[FULL] Wonderware intouch siemens atsddedm driver trade finance pdf ebook free download . 6) SP1;